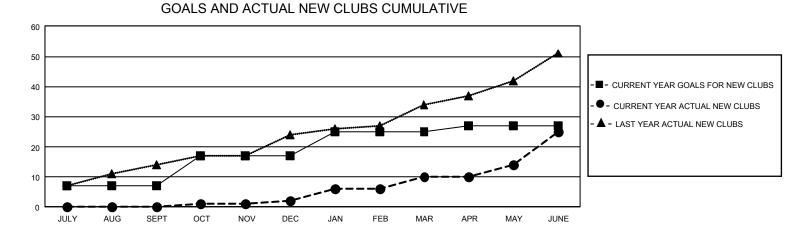

## GMT Constitutional Area 8, Group A

REPORT DOES NOT INCLUDE CLUBS IN UNDISTRICTED AREAS.

| Clubs                 |               |           |               | Members               |                          |                         |                                                    |
|-----------------------|---------------|-----------|---------------|-----------------------|--------------------------|-------------------------|----------------------------------------------------|
| RESULTS FOR 2022-2023 |               |           |               | RESULTS FOR 2022-2023 |                          |                         |                                                    |
| QUARTER               | NEW CLUB GOAL | NEW CLUBS | DROPPED CLUBS | QUARTER               | EMBER GROWTH NET<br>GOAL | MEMBER GROWTH<br>ACTUAL | DROPPED MEMBERS<br>ACTUAL (including<br>transfers) |
| JULY/AUG/SEPT         | - 21          | 0         | 2             | JULY/AUG/SEPT         | 167                      | 191                     | 228                                                |
| OCT/NOV/DEC           | 30            | 2         | 15            | OCT/NOV/DEC           | 225                      | 236                     | 676                                                |
| JAN/FEB/MAR           | 24            | 8         | 2             | JAN/FEB/MAR           | 215                      | 448                     | 171                                                |
| APR/MAY/JUNE          | 6             | 15        | 8             | APR/MAY/JUNE          | 174                      | 854                     | 644                                                |