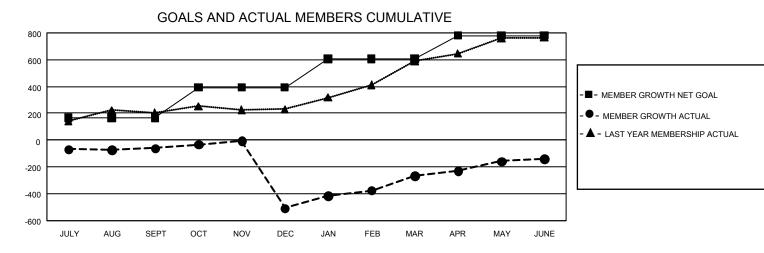

## GMT Constitutional Area 8, Group A

REPORT DOES NOT INCLUDE CLUBS IN UNDISTRICTED AREAS.

| Clubs                 |               |           |               | Members               |                          |                         |                                                    |
|-----------------------|---------------|-----------|---------------|-----------------------|--------------------------|-------------------------|----------------------------------------------------|
| RESULTS FOR 2022-2023 |               |           |               | RESULTS FOR 2022-2023 |                          |                         |                                                    |
| QUARTER               | NEW CLUB GOAL | NEW CLUBS | DROPPED CLUBS | QUARTER               | EMBER GROWTH NET<br>GOAL | MEMBER GROWTH<br>ACTUAL | DROPPED MEMBERS<br>ACTUAL (including<br>transfers) |
| JULY/AUG/SEPT         | - 21          | 0         | 2             | JULY/AUG/SEPT         | 167                      | 191                     | 228                                                |
| OCT/NOV/DEC           | 30            | 2         | 15            | OCT/NOV/DEC           | 225                      | 236                     | 676                                                |
| JAN/FEB/MAR           | 24            | 8         | 2             | JAN/FEB/MAR           | 215                      | 448                     | 171                                                |
| APR/MAY/JUNE          | 6             | 15        | 8             | APR/MAY/JUNE          | 174                      | 854                     | 644                                                |